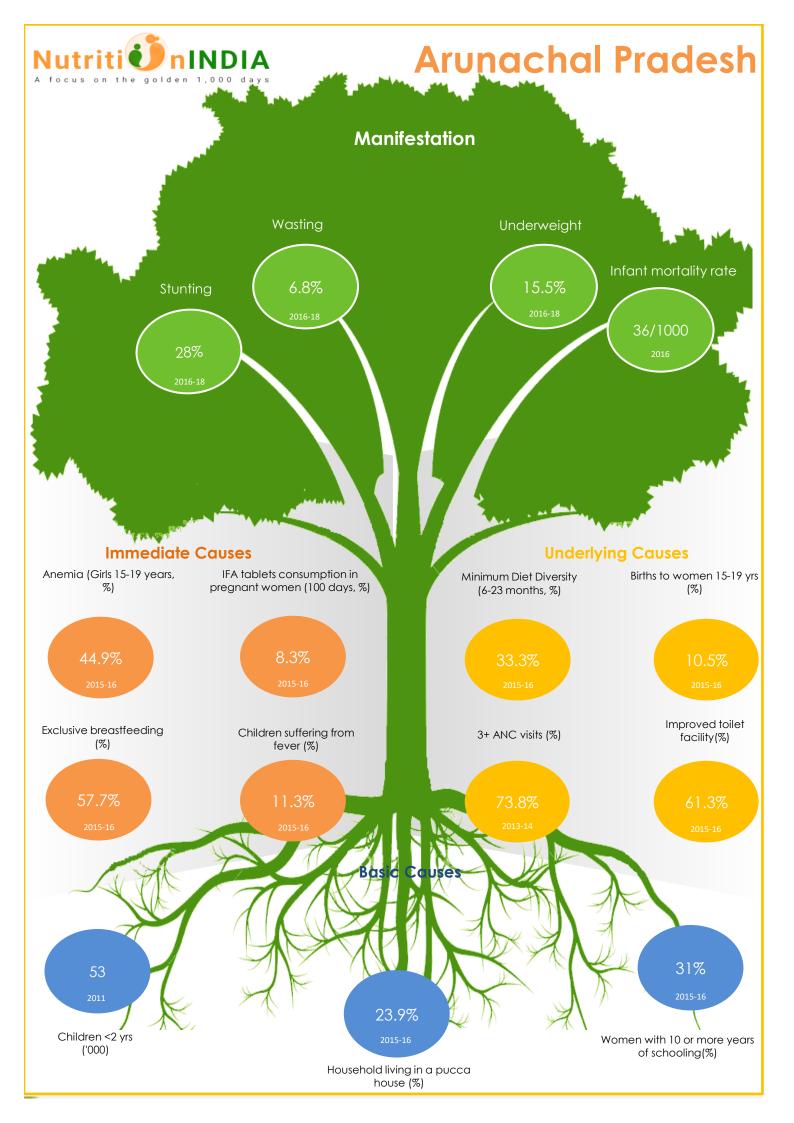

2005-06

2013-14

■Total ■ Rural ■ Urban

2015-16

2005-06

2013-14

■Total ■ Rural ■ Urban

2015-16

2005-06

2013-14

■ Total ■ Rural ■ Urban

2015-16

Adolescent and maternal malnutrition

40.3

8.5

87.8

2015-16



36.5

Total

35.4

Total

Population size, '000'



NutritionINDIA.info is the one source for all nutrition information from national surveys and the health management information system (HMIS). The tool presents indicators at available at the district, state and national level. Also the numbers of women and children affected by malnutrition are calculated and presented on the dashboard. From the HMIS, key performance indicators presented in scorecards with the option to explore deeper into the granular data on the program dashboards.

The health of a woman during adole