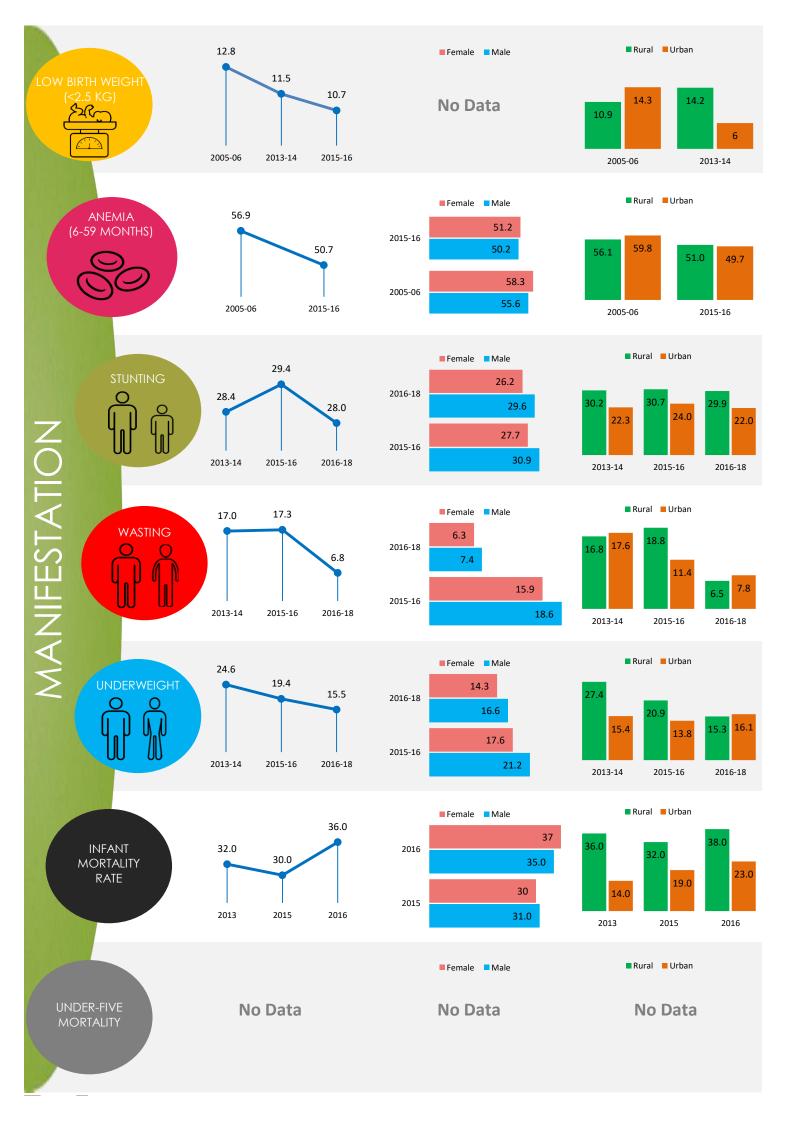

2005-06

2013-14

■Total ■ Rural ■ Urban

2015-16

2005-06

2013-14

■Total ■ Rural ■ Urban

2015-16

2005-06

2013-14

■ Total ■ Rural ■ Urban

2015-16

Adolescent and maternal malnutrition

40.3

8.5

87.8

2015-16



36.5

Total

35.4

Total

Population size, '000'



NutritionINDIA.info is the one source for all nutrition information from national surveys and the health management information system (HMIS). The tool presents indicators at available at the district, state and national level. Also the numbers of women and children affected by malnutrition are calculated and presented on the dashboard. From the HMIS, key performance indicators presented in scorecards with the option to explore deeper into the granular data on the program dashboards.

The health of a woman during adolesc