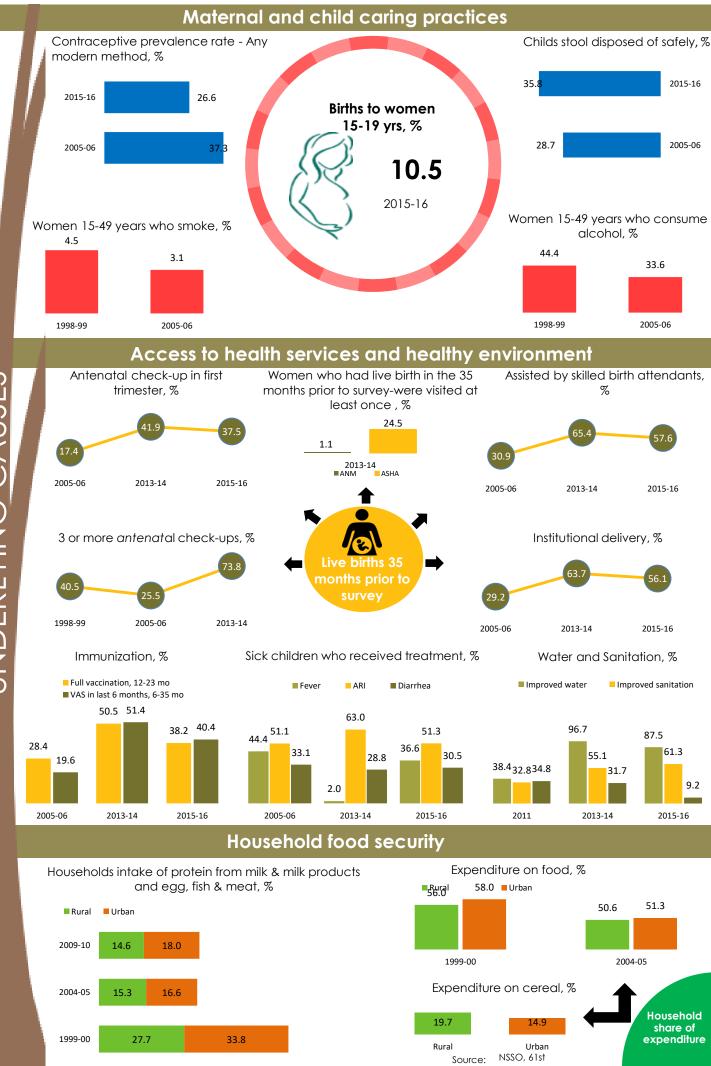

2005-06

2013-14

■Total ■ Rural ■ Urban

2015-16

2005-06

2013-14

■Total ■ Rural ■ Urban

2015-16

2005-06

2013-14

■ Total ■ Rural ■ Urban

2015-16

Adolescent and maternal malnutrition

40.3

8.5

87.8

2015-16



36.5

Total

35.4

Total

Population size, '000'



NutritionINDIA.info is the one source for all nutrition information from national surveys and the health management information system (HMIS). The tool presents indicators at available at the district, state and national level. Also the numbers of women and children affected by malnutrition are calculated and presented on the dashboard. From the HMIS, key performance indicators presented in scorecards with the option to explore deeper into the granular data on the program dashboards.

The health of a woman during adolescence, pregnancy and lactation is directly linked to the healthy growth and development of her child. Proper nutrition for the mother and child before and during the 1000 days protects both from morbidity and mortality in